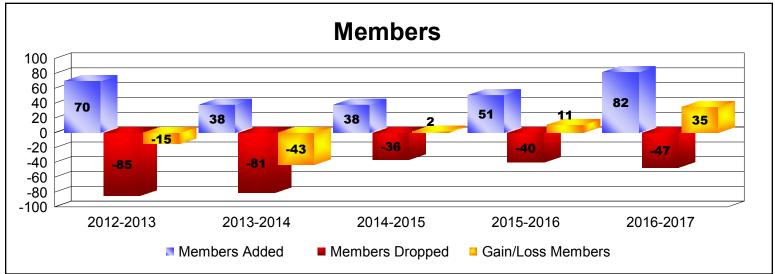

District 39 E

As of June 2017 Cumulative

| Year      | New<br>Clubs | Dropped<br>Clubs | Gain/<br>Loss<br>Clubs | New<br>Members | Charter<br>Members | Reinstate<br>Members | Transfer<br>Members | Total<br>Member<br>Added | Total<br>Members<br>Dropped | Gain/<br>Loss<br>Members |
|-----------|--------------|------------------|------------------------|----------------|--------------------|----------------------|---------------------|--------------------------|-----------------------------|--------------------------|
| 2012-2013 | 0            | 0                | 0                      | 59             | 0                  | 2                    | 9                   | 70                       | -85                         | -15                      |
| 2013-2014 | 0            | -2               | -2                     | 32             | 0                  | 6                    | 0                   | 38                       | -81                         | -43                      |
| 2014-2015 | 0            | 0                | 0                      | 37             | 0                  | 1                    | 0                   | 38                       | -36                         | 2                        |
| 2015-2016 | 0            | -1               | -1                     | 48             | 0                  | 2                    | 1                   | 51                       | -40                         | 11                       |
| 2016-2017 | 1            | 0                | 1                      | 56             | 23                 | 2                    | 1                   | 82                       | -47                         | 35                       |
| Average   | 0            | -1               | 0                      | 46             | 5                  | 3                    | 2                   | 56                       | -58                         | -2                       |