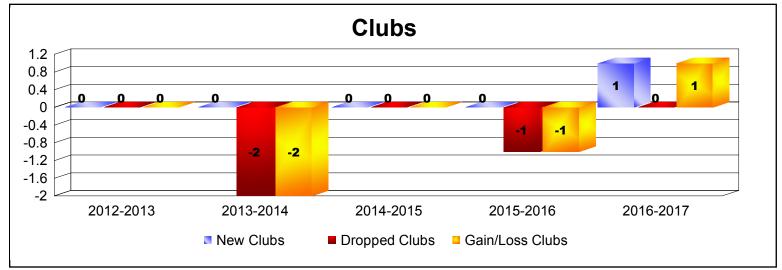

District 39 E

As of June 2017 Cumulative

| Year      | New<br>Clubs | Dropped<br>Clubs | Gain/<br>Loss<br>Clubs | New<br>Members | Charter<br>Members | Reinstate<br>Members | Transfer<br>Members | Total<br>Member<br>Added | Total<br>Members<br>Dropped | Gain/<br>Loss<br>Members |
|-----------|--------------|------------------|------------------------|----------------|--------------------|----------------------|---------------------|--------------------------|-----------------------------|--------------------------|
| 2012-2013 | 0            | 0                | 0                      | 59             | 0                  | 2                    | 9                   | 70                       | -85                         | -15                      |
| 2013-2014 | 0            | -2               | -2                     | 32             | 0                  | 6                    | 0                   | 38                       | -81                         | -43                      |
| 2014-2015 | 0            | 0                | 0                      | 37             | 0                  | 1                    | 0                   | 38                       | -36                         | 2                        |
| 2015-2016 | 0            | -1               | -1                     | 48             | 0                  | 2                    | 1                   | 51                       | -40                         | 11                       |
| 2016-2017 | 1            | 0                | 1                      | 56             | 23                 | 2                    | 1                   | 82                       | -47                         | 35                       |
| Average   | 0            | -1               | 0                      | 46             | 5                  | 3                    | 2                   | 56                       | -58                         | -2                       |